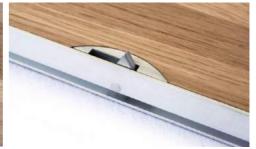

## **Key Features:**

- Natural oak lacquered mosaic.
- Universal panel structure for quick installation.
- Massive aluminum frame ensures a perfect fit and maintains straight angles.
- Aluminum frame profile prevents deformation of wooden elements due to moisture or temperature changes and protects edges during transport.
- Panels connect using a latch system to prevent movement.
- Snap fastening without additional screws, preventing accidental adjustment or opening.

10cm wide brass-colored, aluminum side trim

closed lock detail

open lock detail

10cm wide aluminum side trim in silver

felt finish on the bottom providing protection

transport trolley (weight: 30kg) for up to 30 panels and all matching trims