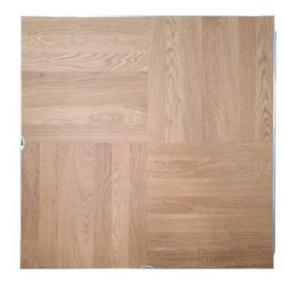

## **Key Features:**

- Natural oak lacquered mosaic.
- Universal panel structure for quick installation.
- Massive aluminum frame ensures a perfect fit and maintains straight angles.
- Aluminum frame profile prevents deformation of wooden elements due to moisture or temperature changes and protects edges during transport.
- Panels connect using a latch system to prevent movement.
- Snap fastening without additional screws, preventing accidental adjustment or opening.

## **TECHNICAL DETAILS**

| SIZE      | WEIGHT | HEIGHT | ТОР                                              |
|-----------|--------|--------|--------------------------------------------------|
| 95 x 95cm | 18 kg  | 26 mm  | 7 mm oak mosaic with a standard varnished finish |