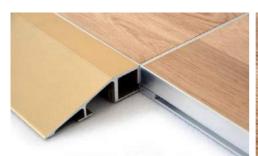

10cm wide brass-colored, aluminum side trim

closed lock detail

open lock detail

10cm wide aluminum side trim in silver

felt finish on the bottom providing protection

transport trolley (weight: 30kg) for up to 30 panels and all matching trims