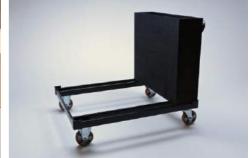

10cm wide brass-colored, aluminum side trim

closed lock detail

open lock detail

10cm wide aluminum side trim in silver

felt finish on the bottom providing protection

transport trolley (weight: 30kg) for up to 30 panels and all matching trims