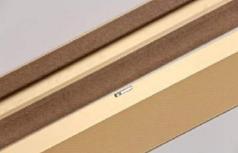

10cm wide brass-colored, aluminum side trim

closed lock detail

open lock detail

10cm wide aluminum side trim in silver

felt finish on the bottom providing protection

transport trolley (weight: 30kg) for up to 30 panels and all matching trims