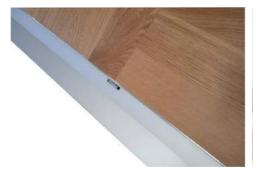

10cm wide brass-colored, aluminum side trim

closed lock detail

open lock detail

10cm wide aluminum side trim in silver

felt finish on the bottom providing protection

transport trolley (weight: 30kg) for up to 30 panels and all matching trims