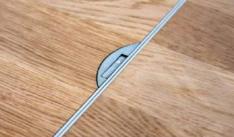

## **Key Features:**

- Natural oak lacquered mosaic.
- Universal panel structure for quick installation.
- Massive aluminum frame ensures a perfect fit and maintains straight angles.
- Aluminum frame profile prevents deformation of wooden elements due to moisture or temperature changes and protects edges during transport.
- Panels connect using a latch system to prevent movement.
- Snap fastening without additional screws, preventing accidental adjustment or opening.

10cm wide brass-colored, aluminum side trim

closed lock detail

open lock detail

10cm wide aluminum side trim in silver

felt finish on the bottom providing protection

transport trolley (weight: 30kg) for up to 30 panels and all matching trims